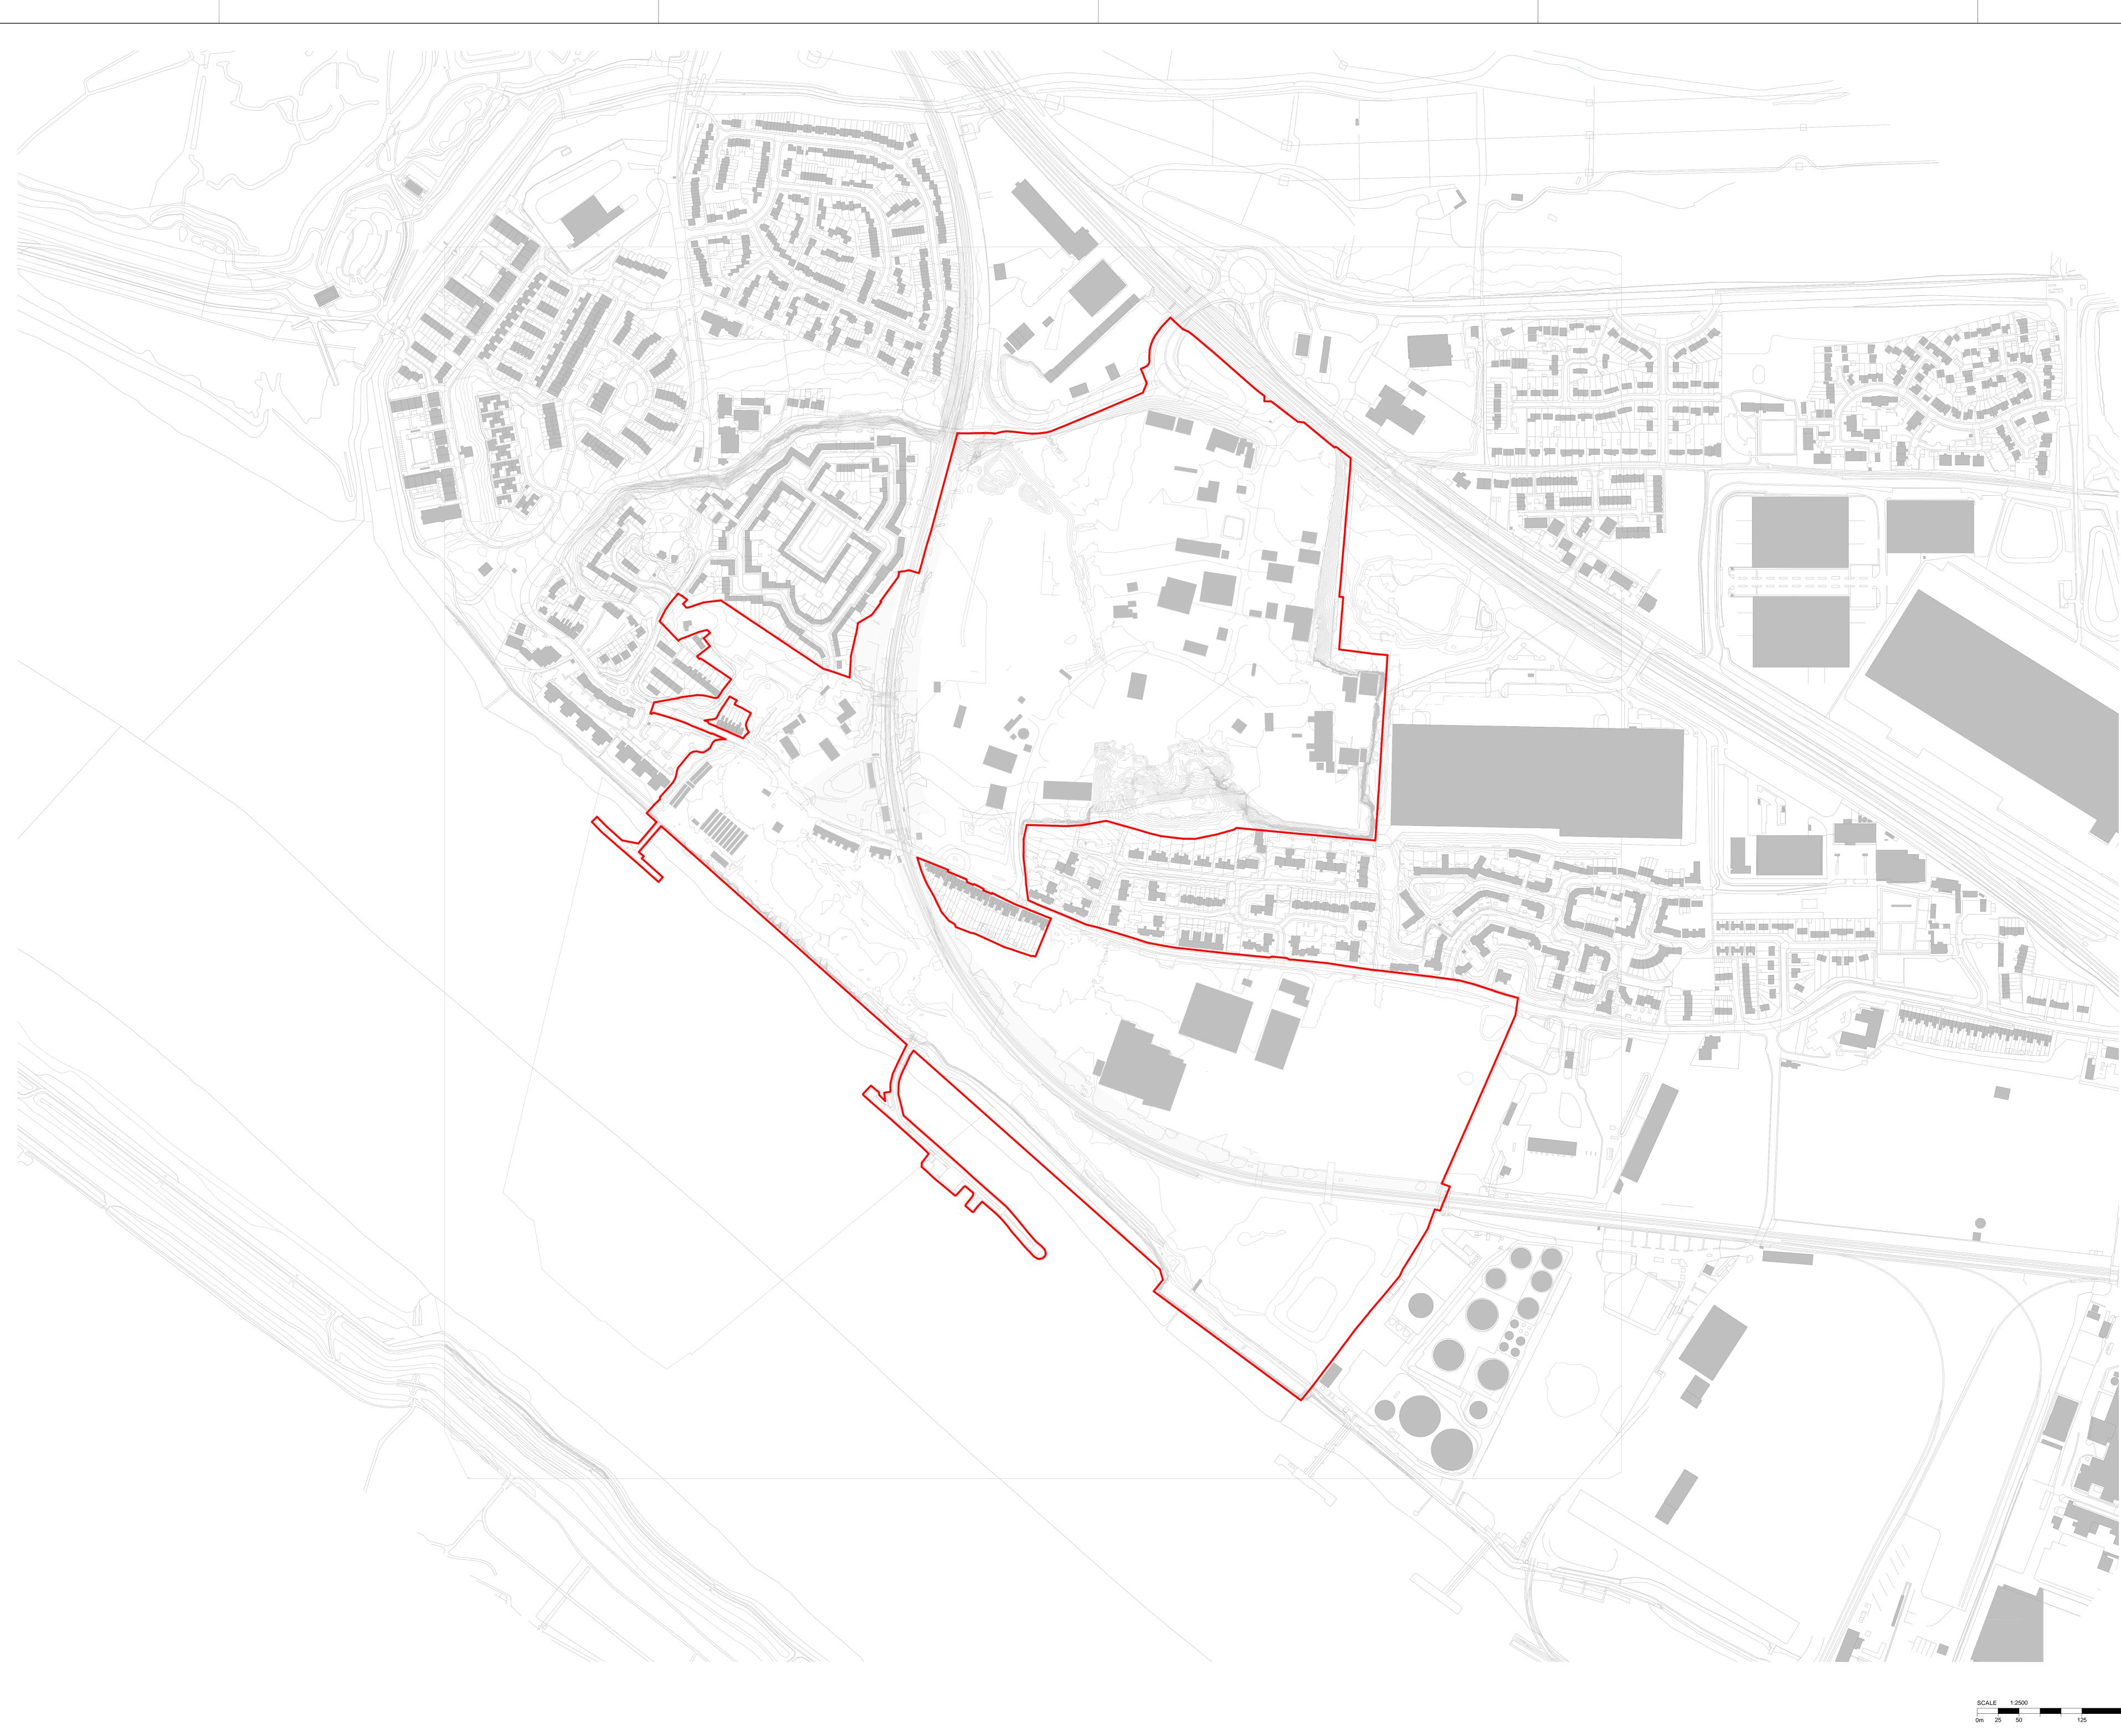

General Notes and Legend

| SI                              | TE BOUNDARY                                  |                                   |
|---------------------------------|----------------------------------------------|-----------------------------------|
| EX                              | ISTING BUILDINGS                             | I                                 |
| Multi-disciplinary<br>Engineers | Watermans                                    |                                   |
|                                 | Pickfords Wharf, Clink Str<br>London SE1 9DG | reet                              |
|                                 | T+44 (0)20 7928 7888                         |                                   |
| Landscape<br>Architect          | Exterior Archite                             | cture                             |
|                                 | Studio 1S Hewlett House<br>London SW8 4AS    |                                   |
|                                 | T+44 (0)20 7978 2101                         |                                   |
| Architects &<br>Masterplanners  | KSS                                          | aLL Design                        |
|                                 | 1 James Street<br>London W1U 1DR             | 1-5 Vyner Street<br>London E2 9DG |
|                                 | T+44 (0)20 7907 2222                         | T+44 (0)20 7095 0500              |

## Project PURFLEET CENTRE REGENERATION

Drawing Title

SITE LOCATION PLAN

| Drawing Data        | & Reference                                      |                                |              |
|---------------------|--------------------------------------------------|--------------------------------|--------------|
| Scale               | Sheet Format                                     | Drawn By                       | Date Drawn   |
| 1 : 2500            | @ A0                                             | HC                             | 05.05.16     |
| File Ref            |                                                  | Checked By                     | Date Checked |
| PCR-KSS-2           | ZZ-ZZ-ZZ-M3-A-0001                               | DB                             | 27.10.17     |
| Status              |                                                  | Status Ref                     | Revision     |
| FOR IN              | FORMATION                                        | S2                             | P01          |
| Project Ref. Origin | nator Zone / Level / Type Role<br>Asset Location | Drawing Drawin<br>Series Seque |              |
| PFT - KS            | S - 00 - ZZ - DR - A -                           | 0001 - 000                     | )            |
| Consultant Ref.     |                                                  |                                |              |